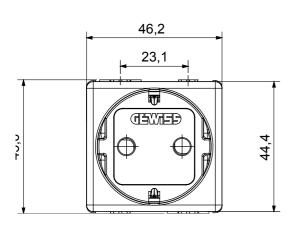

| Category         | Socket-Outlet      | Colour             | White                                     |
|------------------|--------------------|--------------------|-------------------------------------------|
| Standard         |                    | No. SYSTEM modules | 2                                         |
| For plug pins    |                    | Description        | 2P+E - 16A                                |
| Wiring terminals | Screw-on terminals | •                  | 250 V ac                                  |
| Electrocod       | 0131               | Standard           | IEC 60884-1; UNE 20315-1-1; UNE 20315-1-2 |
| Electrocod       | 0131               | Standard           | IEC 60884-1; UNE 20315-1-1; UNE 20315-1-2 |