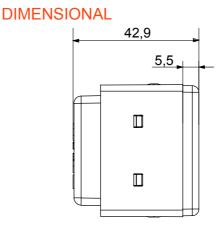

| Category         | Socket-Outlet      | Colour             | White                                     |
|------------------|--------------------|--------------------|-------------------------------------------|
| Standard         |                    | No. SYSTEM modules | 2                                         |
| For plug pins    |                    | Description        | 2P+E - 16A                                |
| Wiring terminals | Screw-on terminals | •                  | 250 V ac                                  |
| Electrocod       | 0131               | Standard           | IEC 60884-1; UNE 20315-1-1; UNE 20315-1-2 |
| Electrocod       | 0131               | Standard           | IEC 60884-1; UNE 20315-1-1; UNE 20315-1-2 |